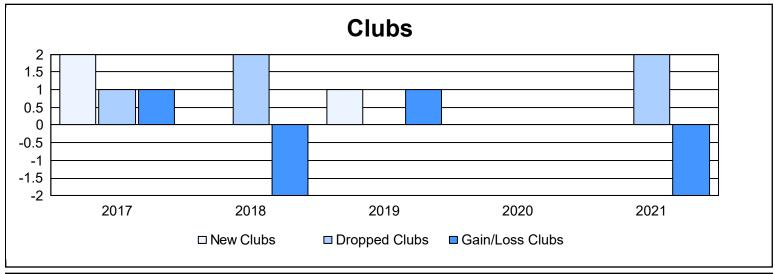

District 112 D

As of June 2021 Cumulative

| Year      | New<br>Clubs | Dropped<br>Clubs | Gain/<br>Loss<br>Clubs | New<br>Members | Charter<br>Members | Reinstate<br>Members | Transfer<br>Members | Total<br>Member<br>Added | Total<br>Members<br>Dropped | Gain/<br>Loss<br>Members |
|-----------|--------------|------------------|------------------------|----------------|--------------------|----------------------|---------------------|--------------------------|-----------------------------|--------------------------|
| 2016-2017 | 2            | 1                | 1                      | 131            | 48                 | 9                    | 9                   | 197                      | 184                         | 13                       |
| 2017-2018 | 0            | 2                | -2                     | 133            | 4                  | 2                    | 10                  | 149                      | 209                         | -60                      |
| 2018-2019 | 1            | 0                | 1                      | 145            | 26                 | 8                    | 11                  | 190                      | 204                         | -14                      |
| 2019-2020 | 0            | 0                | 0                      | 113            | 3                  | 4                    | 31                  | 151                      | 203                         | -52                      |
| 2020-2021 | 0            | 2                | -2                     | 61             | 5                  | 3                    | 21                  | 90                       | 179                         | -89                      |
| Average   | 1            | 1                | 0                      | 117            | 17                 | 5                    | 16                  | 155                      | 196                         | -40                      |