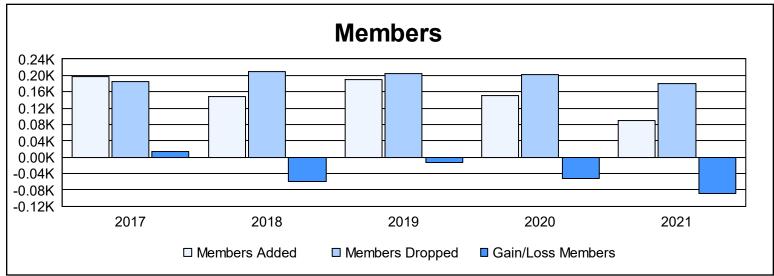

District 112 D

As of June 2021 Cumulative

| Year      | New<br>Clubs | Dropped<br>Clubs | Gain/<br>Loss<br>Clubs | New<br>Members | Charter<br>Members | Reinstate<br>Members | Transfer<br>Members | Total<br>Member<br>Added | Total<br>Members<br>Dropped | Gain/<br>Loss<br>Members |
|-----------|--------------|------------------|------------------------|----------------|--------------------|----------------------|---------------------|--------------------------|-----------------------------|--------------------------|
| 2016-2017 | 2            | 1                | 1                      | 131            | 48                 | 9                    | 9                   | 197                      | 184                         | 13                       |
| 2017-2018 | 0            | 2                | -2                     | 133            | 4                  | 2                    | 10                  | 149                      | 209                         | -60                      |
| 2018-2019 | 1            | 0                | 1                      | 145            | 26                 | 8                    | 11                  | 190                      | 204                         | -14                      |
| 2019-2020 | 0            | 0                | 0                      | 113            | 3                  | 4                    | 31                  | 151                      | 203                         | -52                      |
| 2020-2021 | 0            | 2                | -2                     | 61             | 5                  | 3                    | 21                  | 90                       | 179                         | -89                      |
| Average   | 1            | 1                | 0                      | 117            | 17                 | 5                    | 16                  | 155                      | 196                         | -40                      |